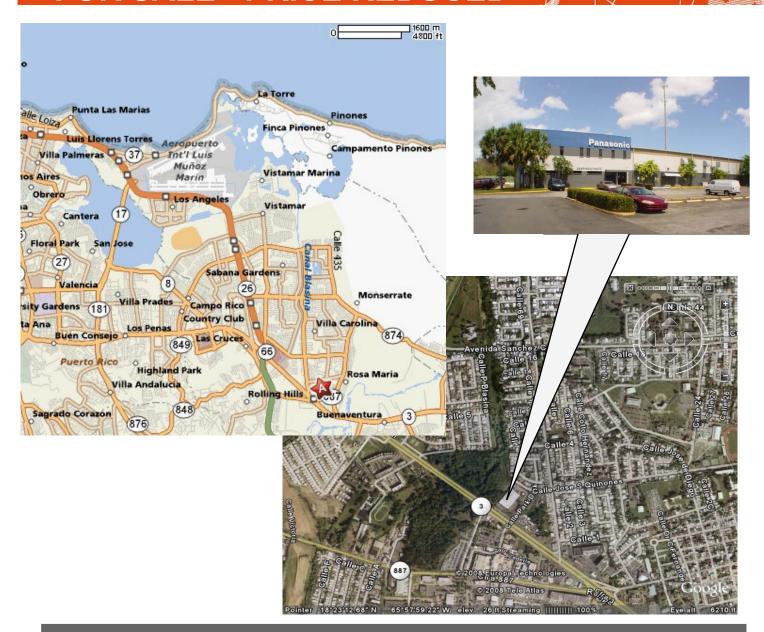

### **Investment Highlights:**

Excellent regional distribution center with corporate showroom and sales and support office. The building is well located in Carolina, Puerto Rico minutes from the Airport and easy access to public transportation. Located on a two corner site with a traffic light makes it ideal for commercial use. The warehouse features eight dock doors with levelers.