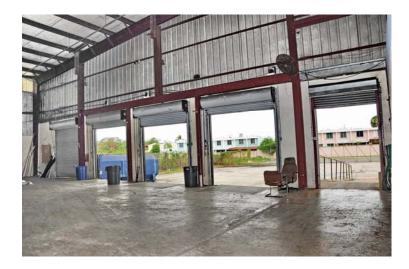

### **Investment Highlights:**

Excellent regional distribution center with corporate showroom and sales and support office. The building is well located in Carolina, Puerto Rico minutes from the Airport and easy access to public transportation. Located on a two corner site with a traffic light makes it ideal for commercial use. The warehouse features eight dock doors with levelers.