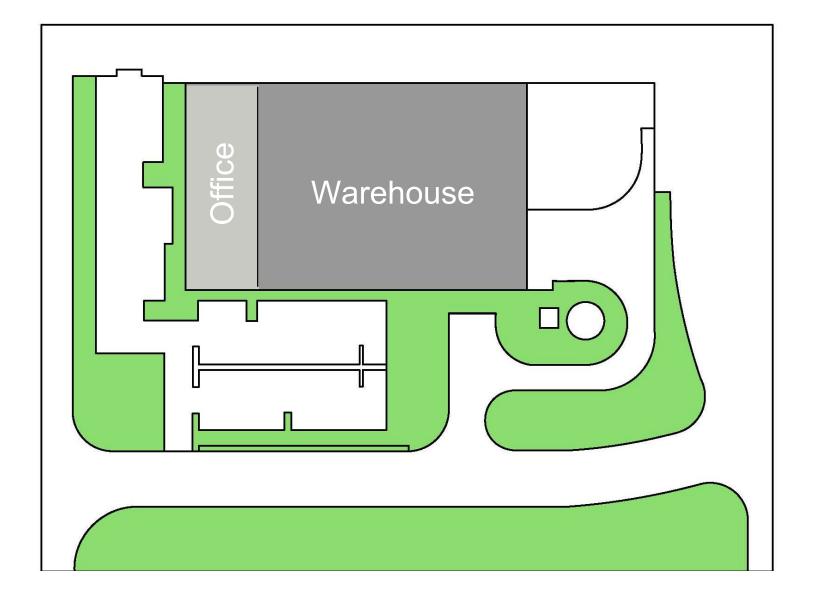

### **Building Specs:**

Warehouse Area: 42,225 sf; 8 Loading Docks

Office Area: 21,784 sf (2 Level)

■ Property Size: 15,006 square meters

• Offering Price: \$6.5 million (Appraised at \$9.9 million)

- Parking with 115 spaces
- Ceiling Height in the warehouse 33' ft
- Zoning Commercial C-2