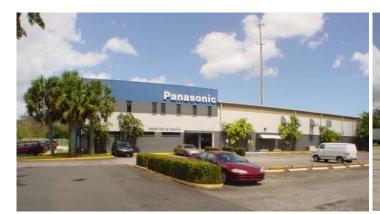

65th Infantry, KM 9.5, Carolina, Puerto Rico

## FOR SALE - PRICE REDUCED

As exclusive agents, we are pleased to offer the following property for sale:

### **Building Specs:**

Warehouse Area: 42,225 sf; 8 Loading Docks

Office Area: 21,784 sf (2 Level)

■ Property Size: 15,006 square meters

• Offering Price: \$6.5 million (Appraised at \$9.9 million)

- Parking with 115 spaces
- Ceiling Height in the warehouse 33' ft
- Zoning Commercial C-2

### **Investment Highlights:**

Excellent regional distribution center with corporate showroom and sales and support office. The building is well located in Carolina, Puerto Rico minutes from the Airport and easy access to public transportation. Located on a two corner site with a traffic light makes it ideal for commercial use. The warehouse features eight dock doors with levelers.