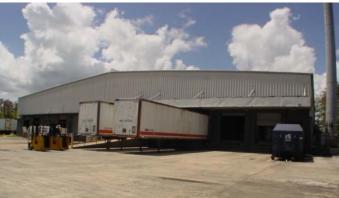

### **Building Specs:**

Warehouse Area: 42,225 sf; 8 Loading Docks

Office Area: 21,784 sf (2 Level)

■ Property Size: 15,006 square meters

• Offering Price: \$6.5 million (Appraised at \$9.9 million)

- Parking with 115 spaces
- Ceiling Height in the warehouse 33' ft
- Zoning Commercial C-2

### **Investment Highlights:**

Excellent regional distribution center with corporate showroom and sales and support office. The building is well located in Carolina, Puerto Rico minutes from the Airport and easy access to public transportation. Located on a two corner site with a traffic light makes it ideal for commercial use. The warehouse features eight dock doors with levelers.